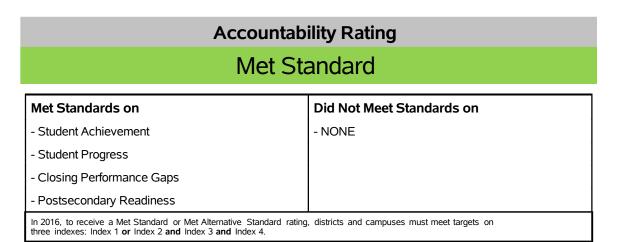

## TEXAS EDUCATION AGENCY 2016 Accountability Summary CLARENDON ISD (065901)

## 100 75 50 25 80 36 42 67 0 Index 1 Index 2 Index 3 Index 4 Student Student Closing Postsecondary Achievement Progress (Target Score=22) Performance Gaps Readiness (Target Score=60) (Target Score=28) (Target Score=60)